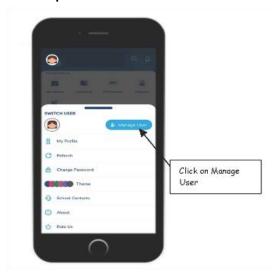

## In case of other sibling, follow the given steps.

Step 5: Click on the photograph of the child given on the left-hand corner

Step 6: Click on Manage User option.

Step 7: Repeat Step-2 and Step-3.

Step 8: You will be able to view the profile of your second ward.