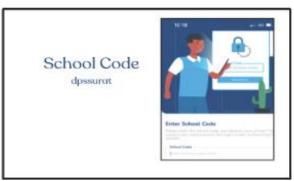

## How to enroll and use DPS Tapi APP

Step 1: Download and install the app 'Edunext Parent' from the App Store or Play store.

Step 2: Enter the School Code - dpstapi

**Step 3**: Enter the Student's admission no. in the Username and the current password(if changed).