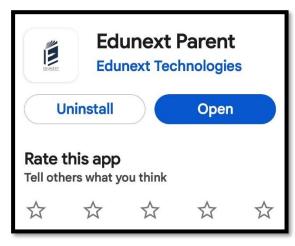

## How to enroll and use DPS Tapi APP

Step 1: Download and install the app 'Edunext Parent' from the App Store or Play store.

Step 2: Enter the School Code - dpstapi

**Step 3**: Enter the Student's admission no. in the Username and the current password(if changed).