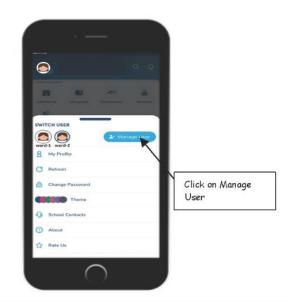

## In case of other sibling, follow the given steps.

Step 5: Click on the photograph of the child given on the left-hand corner

Step 6: Click on Manage User option.

Step 7: Repeat Step-2 and Step-3.

Step 8: You will be able to view the profile of your second ward.

**Step 9:** In case to go back to the profile of your first ward, click on the second ward's photograph. Click on Manage User.

**Step 10:** You will be able to view the names of both the wards. Click on Switch to view the second ward's profile.