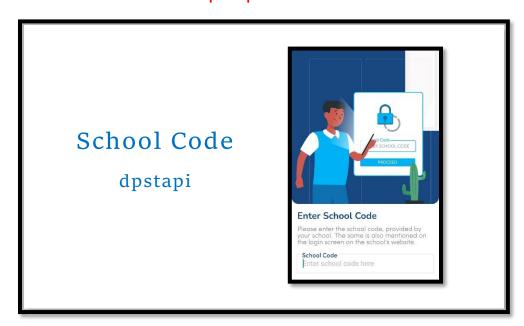

## How to enroll and use DPS Tapi APP

Step 1: Download and install the app 'Edunext Parent' from the App Store or Play store.

Step 2: Enter the School Code - dpstapi

**Step 3**: Enter the Student's admission no. in the Username and the current password(if changed).