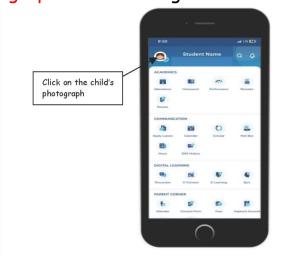

## In case of other sibling, follow the given steps.

Step 5: Click on the photograph of the child given on the left-hand corner

Step 6: Click on Manage User option.

Step 7: Repeat Step-2 and Step-3.

Step 8: You will be able to view the profile of your second ward.