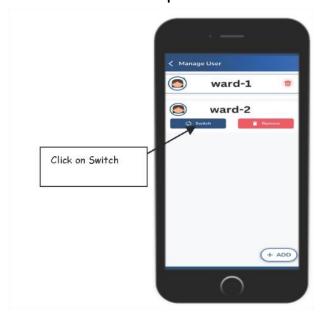

**Step 9:** In case to go back to the profile of your first ward, click on the second ward's photograph. Click on Manage User.

**Step 10:** You will be able to view the names of both the wards. Click on Switch to view the second ward's profile.