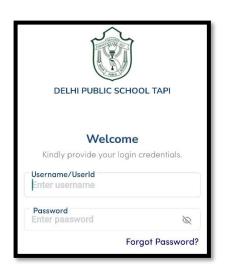

## How to enroll and use DPS Tapi APP

Step 1: Download and install the app 'Edunext Parent' from the App Store or Play store.

Step 2: Enter the School Code - dpstapi

**Step 3**: Enter the Student's admission no. in the Username and the current password(if changed).

Example:

Username: M-1100-24

(Adm no. with no space in between)

Password: Current password(If changed)

**Step 4:** You will be able to view the following:

- Academics
- Communication
- Digital Learning
- Parent corner